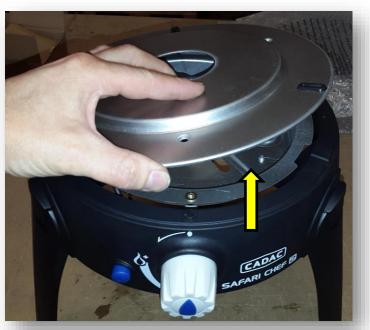

#### Remove the three screws indicated by yellow circles. Remove top plate

## Step 3,

#### Remove washer.