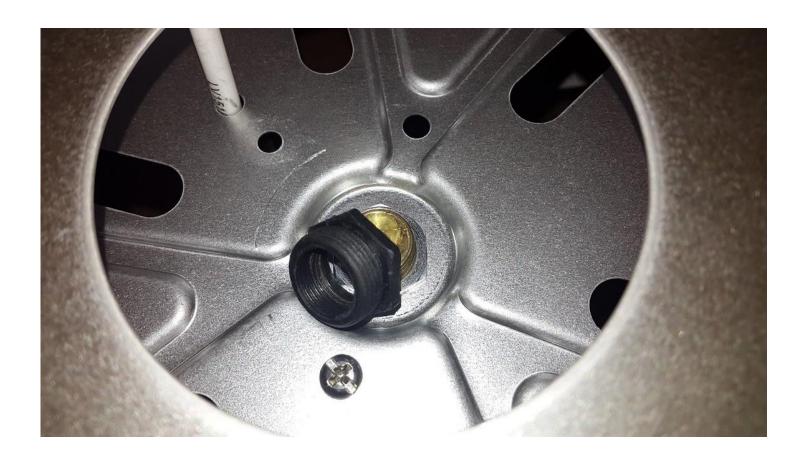

### Step 4,

- Place the spanner over the nut and turn unit over.
- Remove the crosshead screw

Step 5,

Earth collar can then be removed.

Step 6,

Plastic collar can then be removed using the 17mm socket. (Hand tight only)