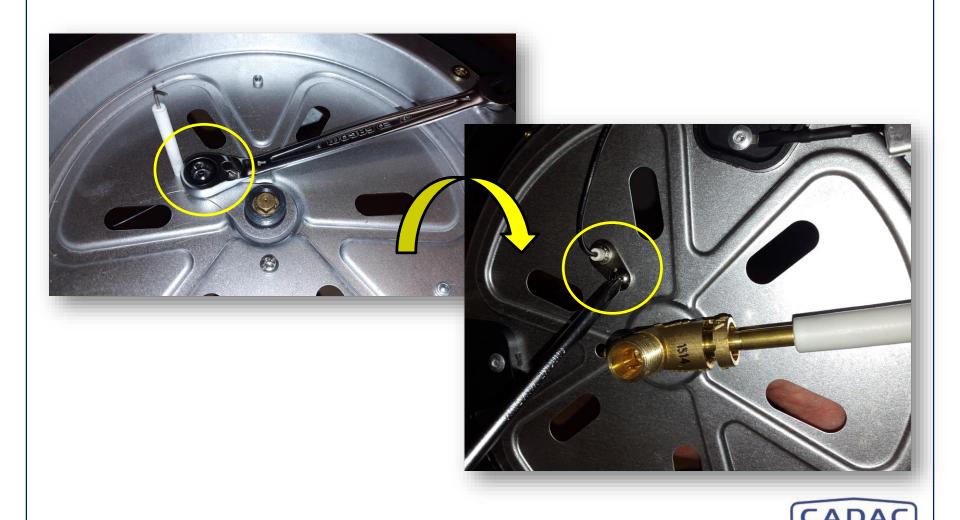

SAFARI CHEF 2 - BURNER COLLAR REPLACEMENT

## **Tools required:**

Crosshead screwdriver

7mm spanner

17mm Socket (optional)





Step 1,

Unscrew burner by twisting in an anti-clockwise rotation.





Step 2,

#### Remove the three screws indicated by yellow circles. Remove top plate







## Step 3,

#### Remove washer.



### Step 4,

- Place the spanner over the nut and turn unit over.
- Remove the crosshead screw



Step 5,

Earth collar can then be removed.





Step 6,

Plastic collar can then be removed using the 17mm socket. (Hand tight only)





# Re-fit is the reverse procedure of removal making note of the following...

- •All screws are tight
- •DO NOT over tighten the new plastic collar
  - •DO NOT over tighten the burner