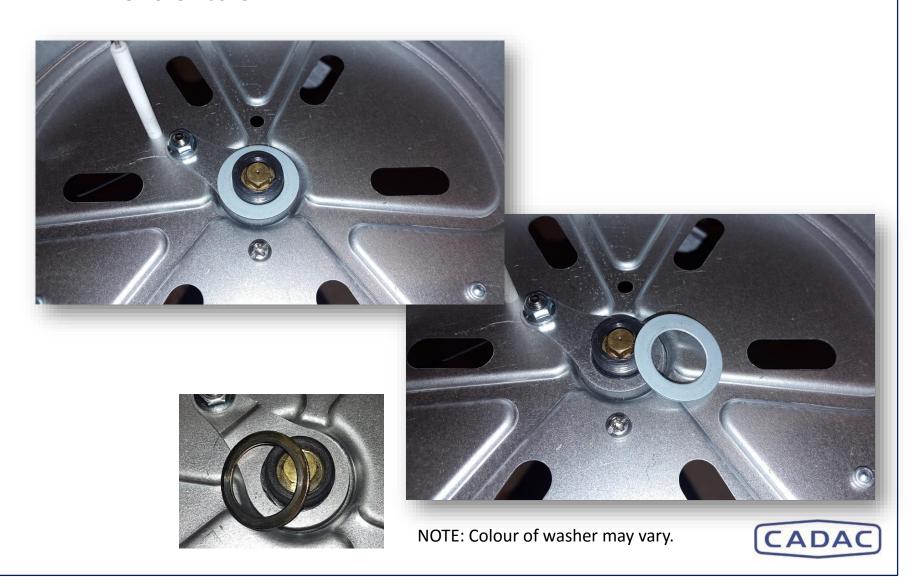

SAFARI CHEF 2 - BURNER COLLAR REPLACEMENT

## **Tools required:**

Crosshead screwdriver

7mm spanner

17mm Socket (optional)





Step 1,

Unscrew burner by twisting in an anti-clockwise rotation.





Step 2,

#### Remove the three screws indicated by yellow circles. Remove top plate







## Step 3,

#### Remove washer.



### Step 4,

- Place the spanner over the nut and turn unit over.
- Remove the crosshead screw



Step 5,

Earth collar can then be removed.





Step 6,

Plastic collar can then be removed using the 17mm socket. (Hand tight only)





# Re-fit is the reverse procedure of removal making note of the following...

- •All screws are tight
- •DO NOT over tighten the new plastic collar
  - •DO NOT over tighten the burner