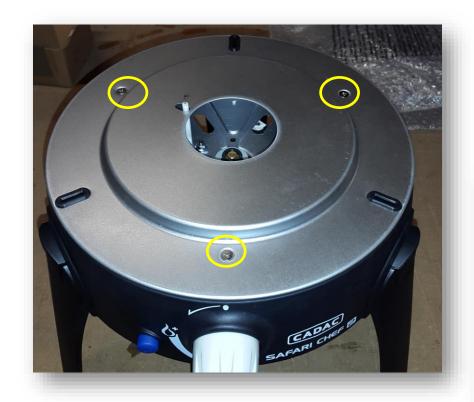

SAFARI CHEF 2 - BURNER COLLAR REPLACEMENT

## **Tools required:**

Crosshead screwdriver

7mm spanner

17mm Socket (optional)





Step 1,

Unscrew burner by twisting in an anti-clockwise rotation.





Step 2,

#### Remove the three screws indicated by yellow circles. Remove top plate







## Step 3,

#### Remove washer.



### Step 4,

- Place the spanner over the nut and turn unit over.
- Remove the crosshead screw



Step 5,

Earth collar can then be removed.





Step 6,

Plastic collar can then be removed using the 17mm socket. (Hand tight only)





# Re-fit is the reverse procedure of removal making note of the following...

- •All screws are tight
- •DO NOT over tighten the new plastic collar
  - •DO NOT over tighten the burner