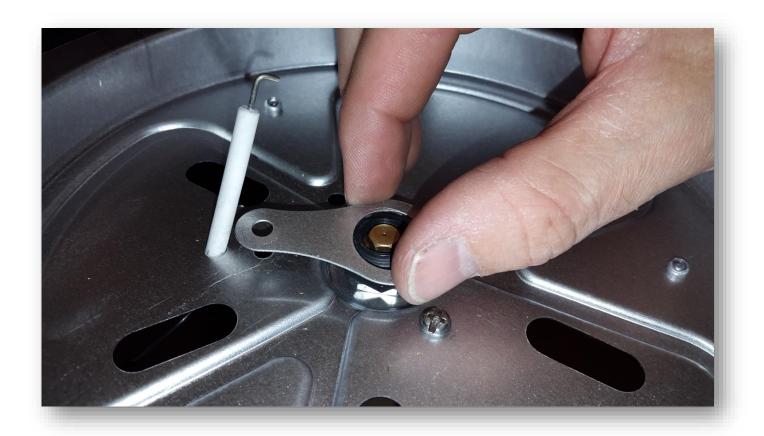

### Step 4,

- Place the spanner over the nut and turn unit over.
- Remove the crosshead screw

Step 5,

Earth collar can then be removed.

Step 6,

Plastic collar can then be removed using the 17mm socket. (Hand tight only)