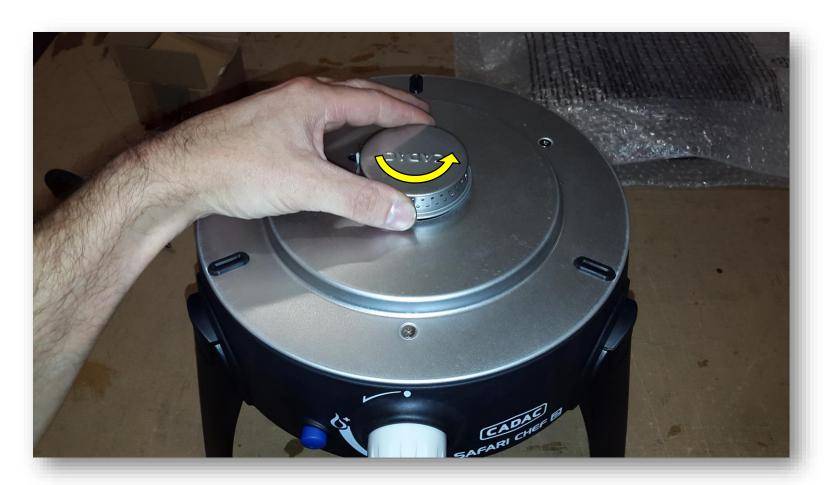

## **Tools required:**

Crosshead screwdriver

7mm spanner

17mm Socket (optional)

Step 1,

Unscrew burner by twisting in an anti-clockwise rotation.

Step 2,