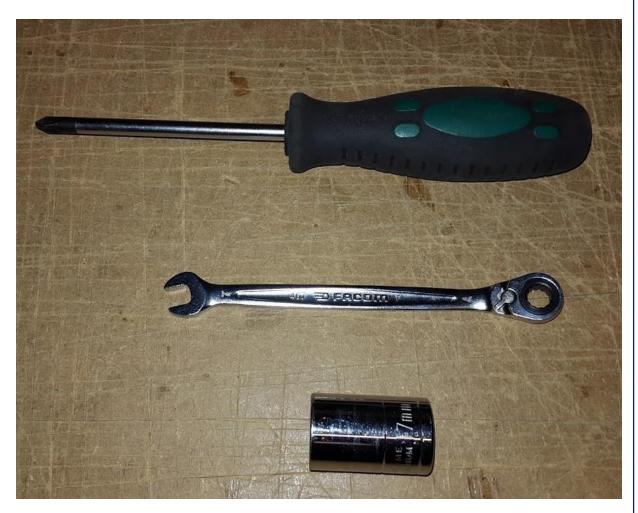

## **Tools required:**

Crosshead screwdriver

7mm spanner

17mm Socket (optional)

Step 1,

Unscrew burner by twisting in an anti-clockwise rotation.

Step 2,